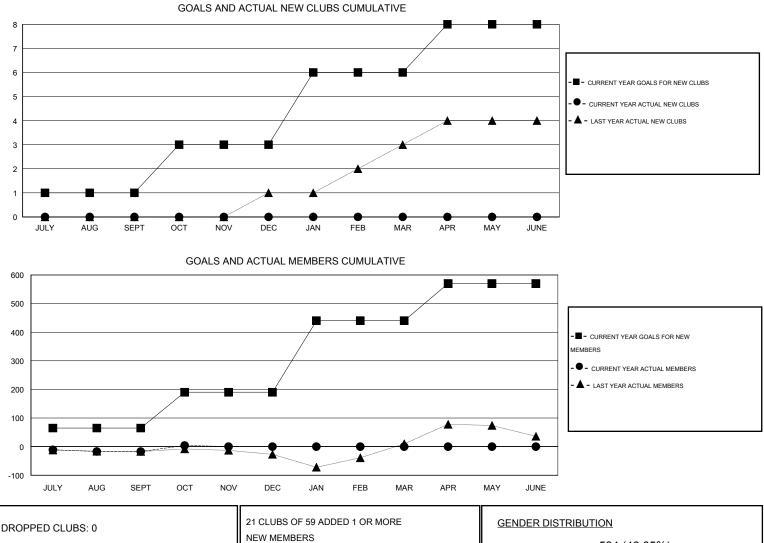

## GMT: Elisabeth Haderer

GMT CA 4

|               |                  | Clubs            |                  |                  | Members               |                    |                                     |                    |                  |  |
|---------------|------------------|------------------|------------------|------------------|-----------------------|--------------------|-------------------------------------|--------------------|------------------|--|
|               | RESU             | TS FOR 2014-2015 | i                |                  | RESULTS FOR 2014-2015 |                    |                                     |                    |                  |  |
| QUARTER       | NEW CLUB<br>GOAL | NEW CLUBS        | DROPPED<br>CLUBS | NET<br>GAIN/LOSS | QUARTER               | NEW MEMBER<br>GOAL | CHARTER AND<br>NEW MEMBERS<br>ADDED | DROPPED<br>MEMBERS | NET<br>GAIN/LOSS |  |
| JULY/AUG/SEPT | 1                | 0                | 0                | 0                | JULY/AUG/SEPT         | 65                 | 15                                  | 32                 | -17              |  |
| OCT/NOV/DEC   | 2                | 0                | 0                | 0                | OCT/NOV/DEC           | 125                | 26                                  | 5                  | 21               |  |
| JAN/FEB/MAR   | 3                | 0                | 0                | 0                | JAN/FEB/MAR           | 250                | 0                                   | 0                  | 0                |  |
| APR/MAY/JUNE  | 2                | 0                | 0                | 0                | APR/MAY/JUNE          | 130                | 0                                   | 0                  | 0                |  |

| DROPPED CLUBS: 0           |        | 21 CLUBS OF 59 ADDED 1 OR MORE<br>NEW MEMBERS | GENDER DISTRIBUTION<br>MALE 594 (46.05%) |              |    |
|----------------------------|--------|-----------------------------------------------|------------------------------------------|--------------|----|
| DROPPED MEMBERS            |        |                                               | FEMALE                                   | 696 (53.95%) |    |
| DECEASED<br>CLUB CANCELLED | 1<br>0 | CLICK HERE FOR HEALTH<br>ASSESSMENT DATA      | FAMILY UNIT MEMBER                       | RS           | 36 |
| OTHER                      | 36     |                                               | HEAD OF HOUSEHOL                         | 18<br>18     |    |
| TOTAL                      | 37     |                                               |                                          |              | 10 |